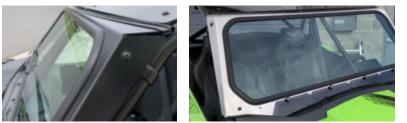

**STEP ONE –** Place bar clamps on the frame in approximate locations. The bottom clamps points towards the center and the top clamps point forward.

**STEP TWO –** Center windshield on the machine allowing it to rest the rubber trimmed edges on the plastic. Bolt the windshield to the bar clamps by putting a flat washer on each bolt before inserting through the holes. Place another washer on the opposite side of the clamp and a lock nut. Tighten until firmly in place.