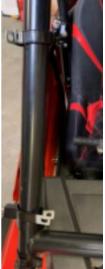

**STEP ONE –** Place bar clamps on the frame in approximate locations. The bottom clamps points towards the center and the top clamps point forward.

**STEP TWO –** Center windshield on the machine allowing it to rest the rubber trimmed edges on the plastic. Bolt the windshield to the bar clamps by putting a flat washer on each bolt before inserting through the holes. Place another washer on the opposite side of the clamp and a lock nut. Tighten until firmly in place.