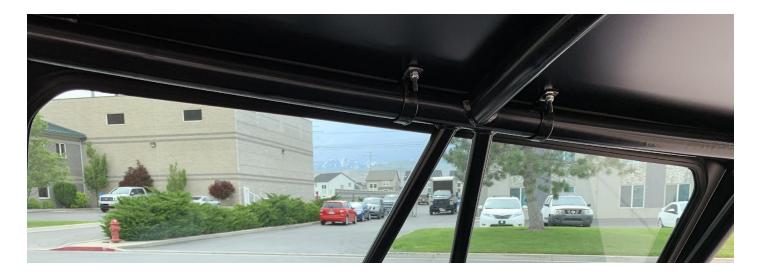

**Step 1:** Remove the backing to the foam and place along the bottom edges where the roof contacts the cage.

**Step 2:** Place all clamps on the roll cage in approximate locations. Bolt each clamp to the roof starting with the clamps on the back and front then move to the clamps on the sides. Put a flat washer on a 1.25" long bolt before inserting through the bolt holes in the roof. Place another washer on the underside of the clamp and a lock nut.

**Step 3:** Finish bolting the corners of the roof to the holes in the roll cage brackets using the 1" long bolts and following the same hardware components as in Step 2.