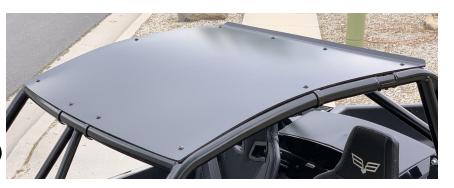

## Aluminum and Plastic Roof for Textron Wildoot VV

Read through all instructions before install.