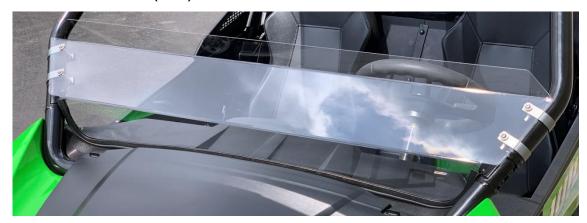

## Half Windshield for Textron Wildcat Trail

Read through all instructions before install.

## Hardware:

(qty)

- 1 43" Piece of edge trim
- 4 Billet Clamps (gray)
- 4 1/4" x 2.50" Bolts (SS)
- 4 1/4" Flat Washers (SS)

- **Step 1:** Install rubber edge trim along bottom edge of windshield for protection during install and use. This can be difficult. Rocking the trim back and forth while applying helps it go on easier. Cut excess trim with scissors or snips.
- **Step 2:** Place the billet clamps on the frame in approximate locations. Place the windshield in position. Bolt the windshield to the clamps by putting a flat washer on each bolt before inserting through the windshield. Before tightening any bolts center the windshield on the machine at desired height.
- **Step 3:** Tighten each bolt snug. Caution: Over tightening bolts could cause damage to polycarbonate.