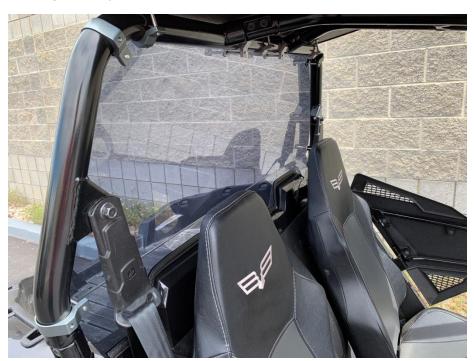

**Step 2:** Place the billet clamps on the frame in approximate locations. Place the windshield in position from the rear of the machine. Bolt the windshield to the clamps by putting a flat washer on each bolt before inserting through the windshield holes. Tighten each bolt till snug. Caution: Over tightening bolts could damage polycarbonate.