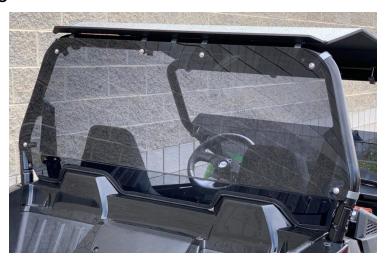

## Rear Windshield for Textron Wildcat Trail

Read through all instructions before install.

**Step 2:** Place the billet clamps on the frame in approximate locations. Place the windshield in position from the rear of the machine. Bolt the windshield to the clamps by putting a flat washer on each bolt before inserting through the windshield holes. Tighten each bolt till snug. Caution: Over tightening bolts could damage polycarbonate.