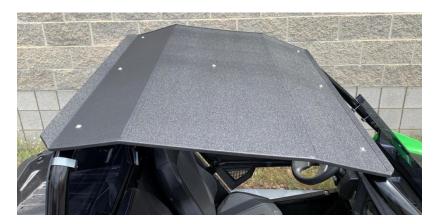

## **ZILLA** Plastic Roof for Wildcat Trail

Read through all instructions before install.

**Step 2:** Place all clamps on the roll cage in approximate locations. Place the roof on top of the cage. Put a flat washer on the 1.25" long bolt before inserting through the center hole in the roof. Start the nut on the bolt but do not tighten. Bolt each clamp to the roof using the 2.5" bolts starting with the clamps on the back then moving to the clamps on the front. Tighten each bolt.