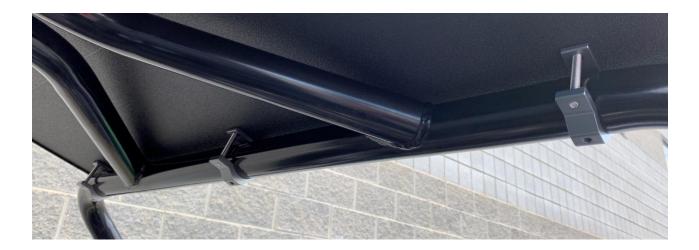

## Hardware:

(qty)

- 1 65" Piece of edge trim
- 6 Billet Clamps
- 6 <sup>1</sup>/<sub>4</sub>" x 2.25" Bolts
- 1 <sup>1</sup>/<sub>4</sub>" x 1.25" Bolts
- 8 <sup>1</sup>/<sub>4</sub>" Flat Washers
- 1 <sup>1</sup>/<sub>4</sub>" Lock Nuts

**Step 1:** Cut the edge trim in two equal pieces and install along the edges of roof for protection during install and use. This can be difficult. Rocking the trim back and forth while applying helps it go on easier. Cut excess trim with scissors or snips.

**Step 2:** Place all clamps on the roll cage in approximate locations. Place the roof on top of the cage. Put a flat washer on the 1.25" long bolt before inserting through the center hole in the roof. Start the nut on the bolt but do not tighten. Bolt each clamp to the roof using the 2.5" bolts starting with the clamps on the back then moving to the clamps on the front. Tighten each bolt.