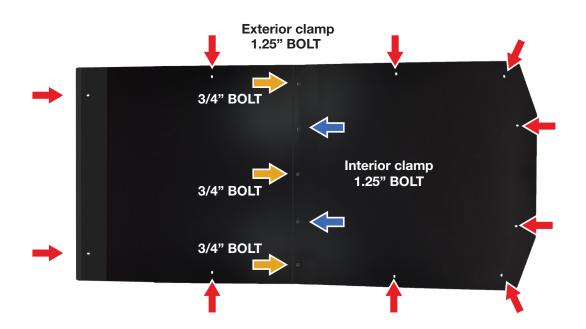

**STEP TWO** - Bolt the roof together using the three inculded 3/4" bolts. (shown in picture)

**STEP THREE** – Put the clamps on the roll cage in the approximate locations to line up with the roof holes. Put the roof on and use 1.25" bolts and washers to secure the roof to the machine.