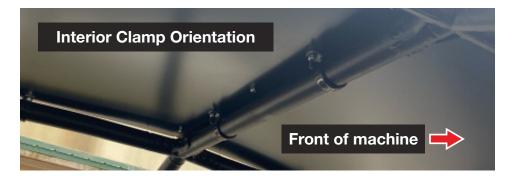

**STEP TWO** - Bolt the roof together using the three inculded 3/4" bolts. (shown in picture)

**STEP THREE** – Put the clamps on the roll cage in the approximate locations to line up with the roof holes. Put the roof on and use 1.25" bolts and washers to secure the roof to the machine.