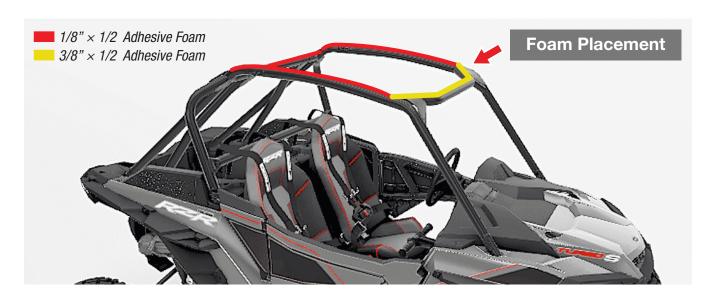

## **Instructions Turbo S 2 Roof**

Read through all instructions before install.

8 - Rubber Coated Clamp 1.75"

8 - Bolt 1/4-20 × 1.25"

8 - Locknut 1/4"

**16** – Flat Washer 1/4"

**1** – 1/8" × 1/2 Adhesive Foam (110")

**1** –  $3/8" \times 1/2$  Adhesive Foam (50")

**Clamp Orientation** 

**STEP ONE** – Install foam on the cage or on the roof. Use the thicker foam on the front part of the cage. (optional: Place the foam onto the roof instead of the roll bars. It may be more difficult to line up.)