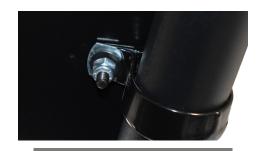

**STEP TWO** - Put the clamps on the roll cage in the approximate locations to line up with the roof holes.

**STEP THREE** – Place the roof on the cage and bolt to the clamps using the 1.25" bolts. Tighten the bolts from the front to the back to get a tight seal on the front of the roof.