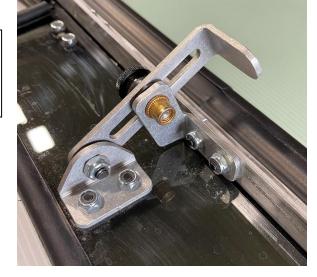

Place the two billet clamps as shown with the threaded hump on the back of the bar.

STEP 3. Place windshield on machine and loosely fasten in place using the .75" long bolts (with washer and lock washer) on the top mounts. Use the long 2.5" bolts with lock washer and flat washers to attach the bottom of the windshield by inserting the bolts through the windshield and billet clamp.