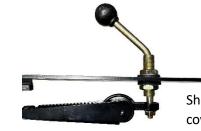

Back of bottom clamp installed

Wiper Install: Install wiper hardware as shown in picture. Remove plastic cover before installing by pulling it away from wiper arm. The rubber washers should be contacting the frame on both sides. Clip plastic cover back on after install is complete.

Shown with plastic cover removed