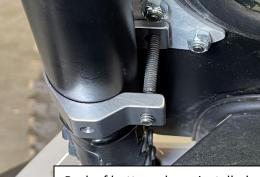

Place the two billet clamps as shown with the threaded hump on the back of the bar.

STEP 3. Place windshield on machine and loosely fasten in place using the .75" long bolts (with washer and lock washer) on the top mounts. Use the long 2.5" bolts with lock washer and flat washers to attach the bottom of the windshield by inserting the bolts through the windshield and billet clamp.

Back of bottom clamp installed

Wiper Install: Install wiper hardware as shown in picture. Remove plastic cover before installing by pulling it away from wiper arm. The rubber washers should be contacting the frame on both sides. Clip plastic cover back on after install is complete.