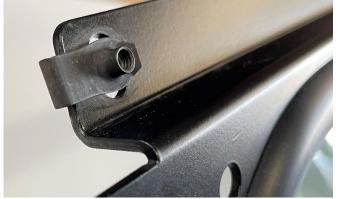

STEP 1. Install the vent opening assembly as shown in the picture. Use the 10-24 X .5" bolts and Locknuts to install.

STEP 2. Install Clip-Nuts onto the top of the windshield frame as shown in picture, (this step may have been completed before shipping) The threads should be on the front side of the windshield.