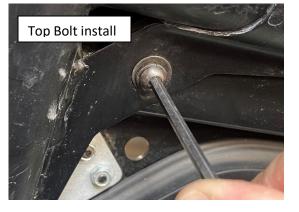

STEP 1. Install the vent opening assembly as shown in the picture. Use the 10-24 X .5" bolts and Locknuts to install.

STEP 2. Install Clip-Nuts onto the top of the windshield frame as shown in picture, (this step may have been completed before shipping) The threads should be on the front side of the windshield.