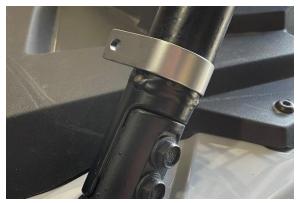

Back of bottom clamp installed

Wiper Install: Install wiper hardware as shown in picture. Remove plastic cover before installing by pulling it away from wiper arm. The rubber washers should be contacting the frame on both sides. Clip plastic cover back on after install is complete.