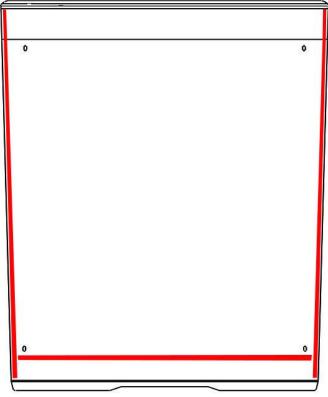

**STEP 1**. Remove backing from adhesive foam and apply the foam on the bottom of the roof where the red lines are on image. The foam should be close to the side edges, and the rear piece should be where the rear cross bar on the cage is. To find this location, place roof on the cage and mark with masking tape where the rear cage bar is for reference.