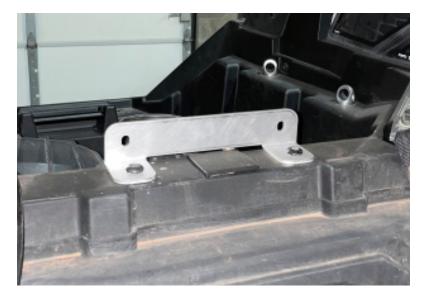

**STEP ONE –** Bolt the bottom mounting bracket to the plastic between the back seating. Remove and reuse the factory Polaris bolts that are already in place. Refer to the picture for location. The tabs should be facing forward.