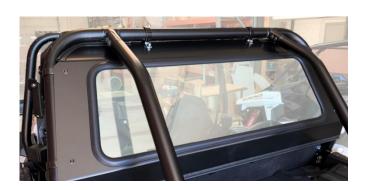

**Step 2:** Install the lower plastic panel on the inside of the roll cage. Use 4 clamps as shown in the pictures below.

**Step 3:** Install glass windshield on outside of frame. Clip the clamps on approximate positions and lift windshield into place, (this is much easier with two people). Use remaining bolts, washers, and locknuts to secure in place as shown below.