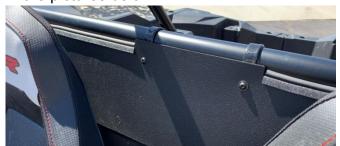

**Step 1:** Install rubber trim in designated locations. The long 47" Trim goes on the bottom edge of the metal frame. The 11" lengths go on the top corners of the metal frame. The 14.5" lengths go on the two notches on the plastic panel. (where harnesses may be attached to the cross bar)

**Step 2:** Install the lower plastic panel on the inside of the roll cage. Use 4 clamps as shown in the pictures below.

**Step 3:** Install glass windshield on outside of frame. Clip the clamps on approximate positions and lift windshield into place, (this is much easier with two people). Use remaining bolts, washers, and locknuts to secure in place as shown below.