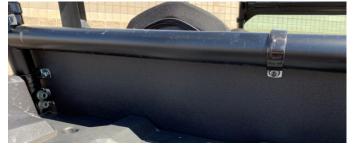

**Step 1:** Install rubber trim in designated locations. The long 47" Trim goes on the bottom edge of the metal frame. The 11" lengths go on the top corners of the metal frame. The 14.5" lengths go on the two notches on the plastic panel. (where harnesses may be attached to the cross bar)