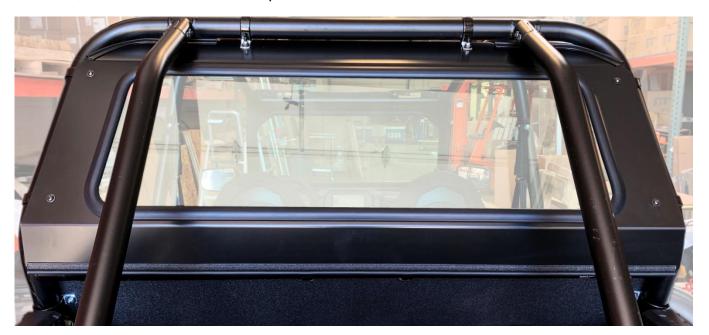

**Step 2:** Install the lower plastic panel on the inside of the roll cage. Use 4 clamps as shown in the pictures below.

**Step 3:** Install glass windshield on outside of frame. Clip the clamps on approximate positions and lift windshield into place, (this is much easier with two people). Use remaining bolts, washers, and locknuts to secure in place as shown below.