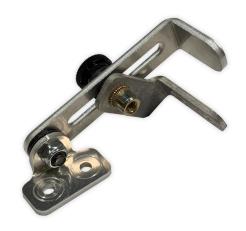

**STEP ONE** – Using the Handle Assembly bolt the Flap Mount on the inside of the polycarbonate as seen in the picture using 2 10-24 bolts and lock nuts. Tighten bolts. Mount the bracket with threaded insert on the right two holes of bottom brace using the other two 10-24 bolts and nuts.