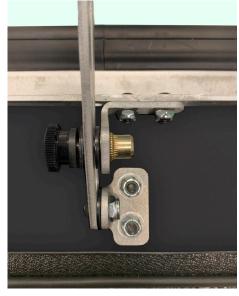

**STEP ONE** – Using the Handle Assembly bolt the Flap Mount on the inside of the polycarbonate as seen in the picture using 2 10-24 bolts and lock nuts. Tighten bolts. Mount the bracket with threaded insert on the right two holes of bottom brace using the other two 10-24 bolts and nuts.

Install windshield wiper before next step if applicable. There is another instruction sheet for wiper install.

**STEP TWO** – Place the billet clamps on the frame with the clamp orientation shown in the picture. The flat face of the clamp should face forward and the clamp opening pointed towards the center of the machine. Use a 2.5" bolt with a washer to secure windshield to clamps. Adjust windshield to desired location and then tighten all the bolts.