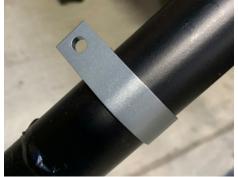

Install windshield wiper before next step if applicable. There is another instruction sheet for wiper install.

**STEP TWO** – Place the billet clamps on the frame with the clamp orientation shown in the picture. The flat face of the clamp should face forward and the clamp opening pointed towards the center of the machine. Use a 2.5" bolt with a washer to secure windshield to clamps. Adjust windshield to desired location and then tighten all the bolts.